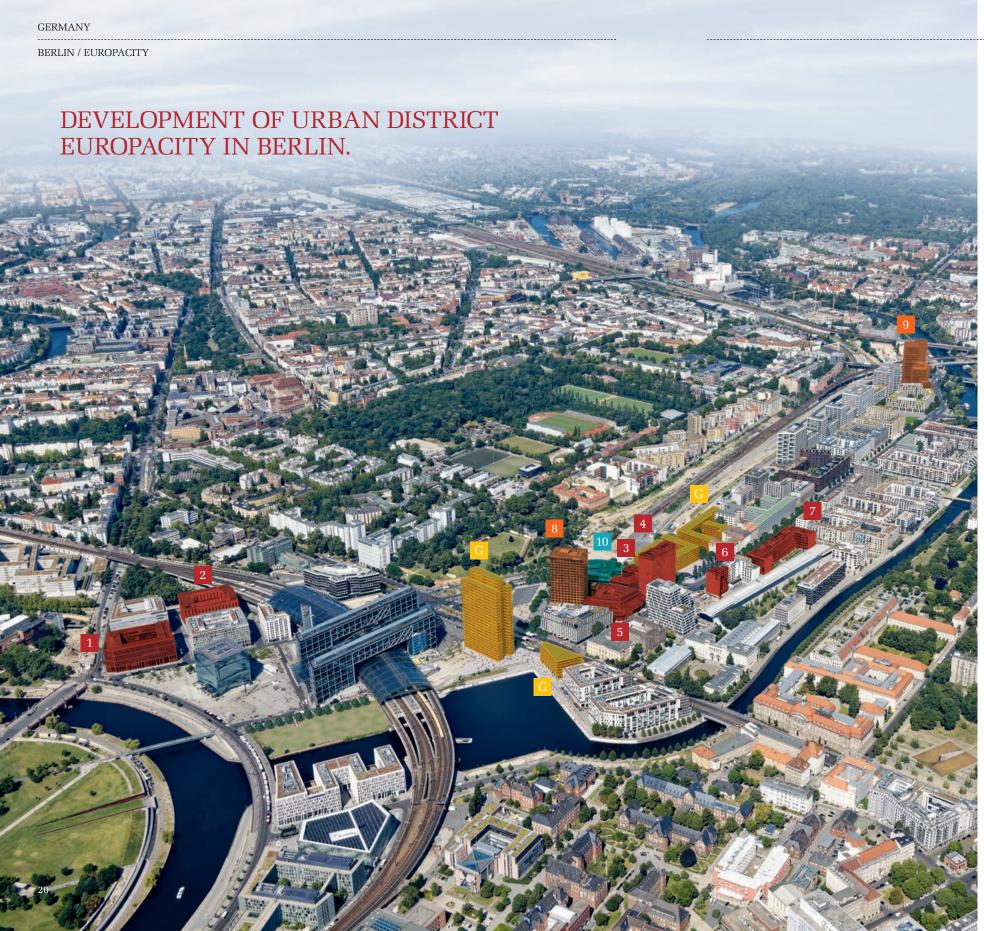

BERLIN

The portfolio buildings 1-7 are part of the Europacity quarter.

The capital of Germany continues to grow. For many years, the centre of Berlin has been a permanent building site, the scene of a major urban transformation.

CA Immo owns and manages office buildings and one hotel in prime locations in central Berlin; the company is also developing Europacity, a new urban district around Berlin's main station that occupies a site spanning some 60 hectares.

A Central Station 🖪

B Reichstag, Kanzleramt

C Brandenburger Tor

D Potsdamer Platz E Alexanderplatz

CA Immo urban district developement

1 Europacity

CA Immo projects under construction

1 Hochaus am Europaplatz 2 Upbeat

CA Immo projects in planning stage

1 BF 02

\*Excl. the recently completed office building Grasblau, which is still in the stabilization phase.

JOHN F. **KENNEDY HAUS** Office GIA: 22,470 sqm Rahel-Hirsch-Str. 10

## INVESTMENT PROPERTIES

- JOHN F. KENNEDY HAUS
  Office/GIA: 22,470 sqm/2015/rented
- 2 INTERCITYHOTEL BERLIN HAUPTBAHNHOF

 $Hotel/GIA: 20,297\,sqm/2013/rented$ 

- MONNET 4
  Office/GIA:8,349 sqm/2015/rented
- 4 TOUR TOTAL
  Office/GIA: 16,603 sqm/2012/rented
- BÜROGEBÄUDE HEIDESTR. 58 Office/GIA:19.980 sqm/2018/rented
- BÜROGEBÄUDE AM KUNSTCAMPUS
  Office/GIA: 3,440 sqm/2019/rented
- 7 MY.B Office/GIA: 17,658 sqm/2020/rented

## PROJECTS UNDER CONSTRUCTION

- 8 HOCHHAUS AM EUROPAPLATZ Office/22,900 sqm/2023
- 9 UPBEAT Office/34,850 sqm/2026

## PROJECTS IN PLANNING STAGE

10 BF 02

LAND RESERVE

G