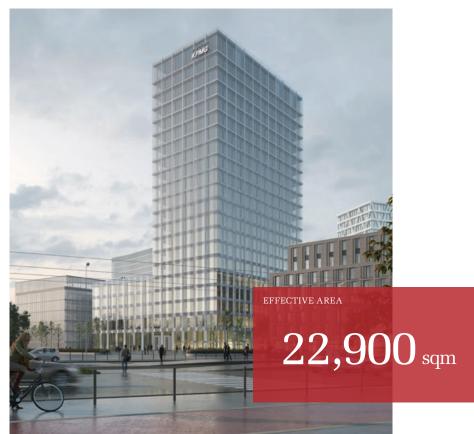

## HOCHAUS AM EUROPAPLATZ

CA Immo has another office high-rise under construction, the Hochhaus am Europaplatz, in a prominent location on Europaplatz directly adjacent to Berlin's main train station. Before construction work started, CA Immo exclusively let the entire building to the management consulting and auditing company KPMG, which will pool its Berlin-based corporate units on the site.

The building comprises 22 floors, with floor space plans drawn up in close collaboration with the tenant. Alongside traditional office floors, the space concept envisages a modern conference centre and a cafeteria on the top floor; the spacious lobby and publicly accessible restaurant are on the ground floor.