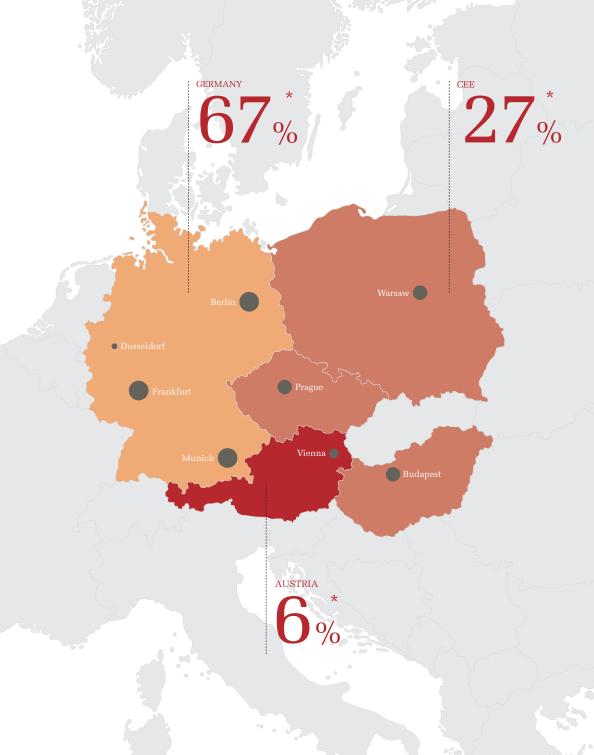

In this way, CA Immo continues to set standards for the markets in which we operate for tenants and stakeholders alike.

CA IMMO MARKETS

<sup>\*</sup> The stated percentage refers to the split of property assets by book value as of 31 March 2023. The CEE portfolio includes one office building in the secondary city of Belgrade.