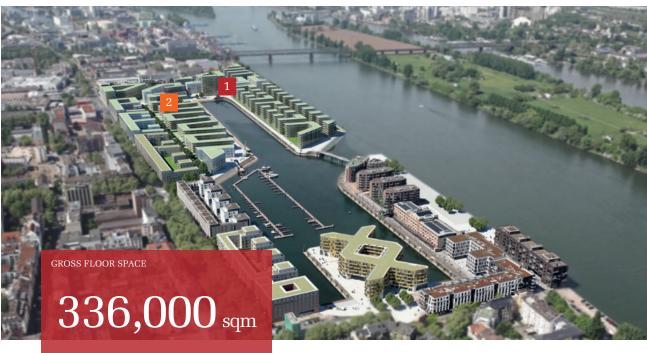

BERLIN

The portfolio buildings 1-7 are part of the Europacity quarter.

The capital of Germany continues to grow. For many years, the centre of Berlin has been a permanent building site, the scene of a major urban transformation.

CA Immo owns and manages office buildings and one hotel in prime locations in central Berlin; the company is also developing Europacity, a new urban district around Berlin's main station that occupies a site spanning some 60 hectares.

A Central Station 🖪

B Reichstag, Kanzleramt

C Brandenburger Tor

D Potsdamer Platz E Alexanderplatz

CA Immo urban district developement

1 Europacity

CA Immo projects under construction

1 Hochaus am Europaplatz 2 Upbeat