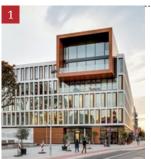

## HOCHAUS AM EUROPAPLATZ

CA Immo has another office high-rise under construction, the Hochhaus am Europaplatz, in a prominent location on Europaplatz directly adjacent to Berlin's main train station. Before construction work started, CA Immo exclusively let the entire building to the management consulting and auditing company KPMG, which will pool its Berlin-based corporate units on the site.

The building comprises 22 floors, with floor space plans drawn up in close collaboration with the tenant. Alongside traditional office floors, the space concept envisages a modern conference centre and a cafeteria on the top floor; the spacious lobby and publicly accessible restaurant are on the ground floor.