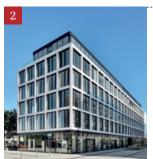

## HOCHAUS AM EUROPAPLATZ

CA Immo has another office high-rise under construction, the Hochhaus am Europaplatz, in a prominent location on Europaplatz directly adjacent to Berlin's main train station. Before construction work started, CA Immo exclusively let the entire building to the management consulting and auditing company KPMG, which will pool its Berlin-based corporate units on the site.

The building comprises 22 floors, with floor space plans drawn up in close collaboration with the tenant. Alongside traditional office floors, the space concept envisages a modern conference centre and a cafeteria on the top floor; the spacious lobby and publicly accessible restaurant are on the ground floor.