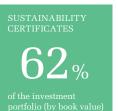

OCCUPANCY RATE

89.4%

CERTIFICATION RATE

62%

<sup>\*\*</sup> Sustainability certification by DGNB, LEED or BREEAM standards.

SUSTAINABILITY