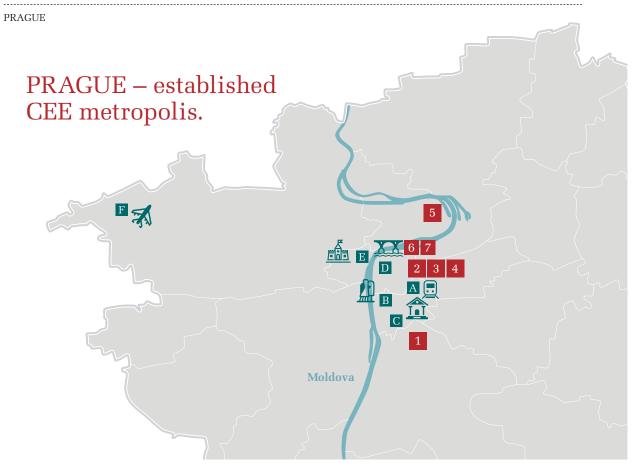

#### PRAGUE INVESTMENT PROPERTIES

A Central Station

B Dancing House

C National Museum 🗓

D Charles Bridge

E Prague Castle

F Airport 💠

The Czech Republic is one of the most developed countries in the CEE region. Thanks to strong underlying data, Prague has consolidated its position as an internationally recognized investment and office property market. For around 20 years, CA Immo has been present in Prague with a high-quality office portfolio and an on-site team.